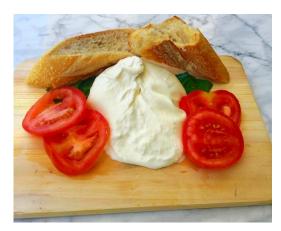

## **BURRATA CUORE DI PANNA**

## **Features**

Product: burrata White color Taste: soft, milky, slightly sweet Appearance: Spherical Packaging: bagged and then wrapped from about 115 g, in plastic bags and containers of plastic Deadline: 12 days from date of manufacture Storage: Store in a refrigerator at + 4 ° C Ingredients: pasteurized cow's milk, salt, rennet, lactic ferments, milk cream